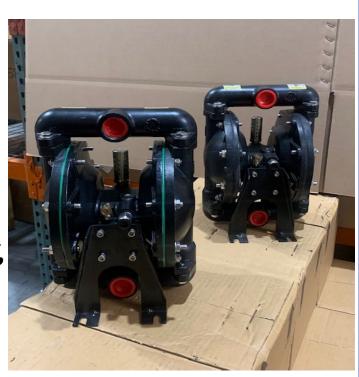

## **RE: INTRODUCTION OF 1" METALLIC PUMP**

JDA GLOBAL is pleased to announce the introduction of the I " metallic (aluminum) pump, which serves as a 100% retrofit to a leading OEM brand with emphasis in auto, lube station and truck applications. This intro is part of our SPECIALTY PUMP product line.

The I" aluminum model is available in bolted configuration, with PTFE and Buna elastomer options.

The compact design and proven air valve technology allows for inter-changeability and consistent performance.