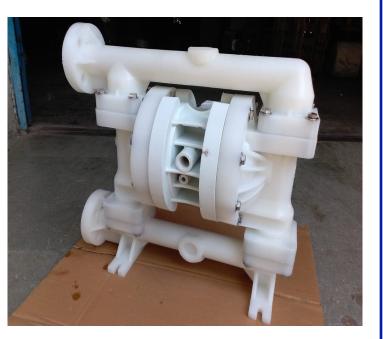

## RE: INTRODUCTION OF I" POLYPROPYLENE PUMP (BOLTED, FLANGED, SIDE-PORTED)

JDA GLOBAL is pleased to announce the introduction of the 1" poly pump, featuring bolted design with flanged connections, side-ported. This model is equipped with the PWR-FLO<sup>™</sup> air distribution system, giving the customer maximum efficiency and on/off reliability.

The bolted design is favored by many in the chemical transfer industry, while the flanged connections are less susceptible to leaking when properly tightened.

This NPF25 I" model features all poly non-wetted parts, in conjunction with the wetted parts, providing maximum chemical resistance. This unit also serves as a 100% retrofit to the leading AODD brand.