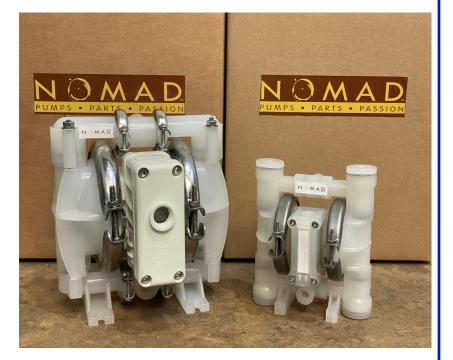

## RE: I/4" and I/2" POLYPROPYLENE PUMPS WITH CLAMPED DESIGN

JDA GLOBAL is pleased to announce the introduction of its 1/4" and 1/2" poly pumps in <u>CLAMPED</u> design. These units round out our offering in these two sizes in polypropylene material, having released their companion pumps in <u>BOLTED</u> design earlier on.

These NPF07 and NPF15 poly, clamped models add versatility in liquid connection points, with center-ported design and swivel tee section feature, to allow the user easier drum or tote evacuation.

All pertinent elastomers are available, while the design is a 100% retrofit to the leading AODDP brand.